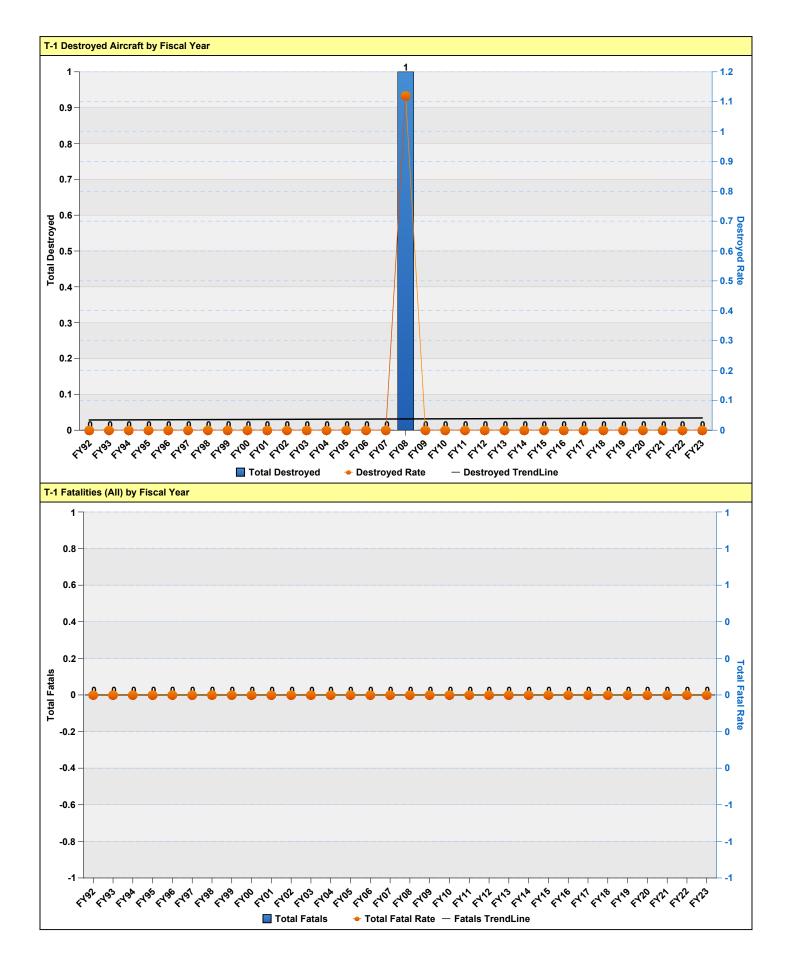

|                                      | T-1 FLIGHT MISHAP HISTORY               |                            |                                         |                            |                                |                   |       |                       |                            |                        |
|--------------------------------------|-----------------------------------------|----------------------------|-----------------------------------------|----------------------------|--------------------------------|-------------------|-------|-----------------------|----------------------------|------------------------|
| (All Rates per 100,000 Flying Hours) |                                         |                            |                                         |                            |                                |                   |       |                       |                            |                        |
|                                      | CLASS A                                 |                            | CLASS B                                 |                            | DESTROYED                      |                   | FATAL |                       |                            |                        |
| YEAR                                 | Total<br>Class A<br>Mishaps             | Class A<br>Rate            | Total<br>Class B<br>Mishaps             | Class B<br>Rate            | Total<br>Destroyed             | Destroyed<br>Rate | PILOT | ALL                   | HOURS                      | CUM HRS                |
| FY92                                 | 0                                       | 0.00                       | 0                                       | 0.00                       | 0                              | 0.00              | 0     | 0                     | 1                          | 1                      |
| FY93                                 | 0                                       | 0.00                       | 0                                       | 0.00                       | 0                              | 0.00              | 0     | 0                     | 18,702                     | 18,703                 |
| FY94                                 | 0                                       | 0.00                       | 0                                       | 0.00                       | 0                              | 0.00              | 0     | 0                     | 32,305                     | 51,008                 |
| FY95<br>FY96                         | 0                                       | 0.00                       | 0                                       | 0.00                       | 0                              | 0.00              | 0     | 0                     | 41,054<br>48,186           | 92,062<br>140,248      |
| FY97                                 | 0                                       | 0.00                       | 0                                       | 0.00                       | 0                              | 0.00              | 0     | 0                     | 58,420                     | 198,668                |
| FY98                                 | 0                                       | 0.00                       | 0                                       | 0.00                       | 0                              | 0.00              | 0     | 0                     | 78,618                     | 277,286                |
| FY99                                 | 0                                       | 0.00                       | 1                                       | 1.01                       | 0                              | 0.00              | 0     | 0                     | 98,994                     | 376,280                |
| FY00                                 | 0                                       | 0.00                       | 3                                       | 2.93                       | 0                              | 0.00              | 0     | 0                     | 102,376                    | 478,656                |
| FY01                                 | 0                                       | 0.00                       | 2                                       | 2.06                       | 0                              | 0.00              | 0     | 0                     | 97,280                     | 575,936                |
| FY02                                 | 0                                       | 0.00                       | 1                                       | 0.98                       | 0                              | 0.00              | 0     | 0                     | 102,381                    | 678,317                |
| FY03                                 | 1                                       | 1.00                       | 0                                       | 0.00                       | 0                              | 0.00              | 0     | 0                     | 100,179                    | 778,496                |
| FY04                                 | 0                                       | 0.00                       | 1                                       | 0.97                       | 0                              | 0.00              | 0     | 0                     | 103,603                    | 882,099                |
| FY05                                 | 0                                       | 0.00                       | 0                                       | 0.00                       | 0                              | 0.00              | 0     | 0                     | 102,437                    | 984,536                |
| FY06                                 | 0                                       | 0.00                       | 0                                       | 0.00                       | 0                              | 0.00              | 0     | 0                     | 100,602                    | , ,                    |
| FY07<br>FY08                         | 0                                       | 0.00                       | 0                                       | 0.00                       | 0                              | 0.00              | 0     | 0                     |                            | 1,184,162<br>1,273,668 |
| FY09                                 | 0                                       | 0.00                       | 0                                       | 0.00                       | 0                              | 0.00              | 0     | 0                     | -                          | 1,361,180              |
| FY10                                 | 0                                       | 0.00                       | 0                                       | 0.00                       | 0                              | 0.00              | 0     | 0                     |                            | 1,449,017              |
| FY11                                 | 0                                       | 0.00                       | 0                                       | 0.00                       | 0                              | 0.00              | 0     | 0                     | -                          | 1,536,338              |
| FY12                                 | 0                                       | 0.00                       | 0                                       | 0.00                       | 0                              | 0.00              | 0     | 0                     | 85,278                     | 1,621,616              |
| FY13                                 | 0                                       | 0.00                       | 0                                       | 0.00                       | 0                              | 0.00              | 0     | 0                     | 81,580                     | 1,703,196              |
| FY14                                 | 0                                       | 0.00                       | 1                                       | 1.17                       | 0                              | 0.00              | 0     | 0                     | 85,590                     | 1,788,786              |
| FY15                                 | 0                                       | 0.00                       | 0                                       | 0.00                       | 0                              | 0.00              | 0     | 0                     | -                          | 1,869,546              |
| FY16                                 | 0                                       | 0.00                       | 0                                       | 0.00                       | 0                              | 0.00              | 0     | 0                     |                            | 1,940,708              |
| FY17                                 | 0                                       | 0.00                       | 0                                       | 0.00                       | 0                              | 0.00              | 0     | 0                     |                            | 2,007,342              |
| FY18<br>FY19                         | 0                                       | 0.00                       | 1                                       | 1.40<br>1.34               | 0                              | 0.00              | 0     | 0                     |                            | 2,078,775<br>2,153,554 |
| FY19<br>FY20                         | 0                                       | 0.00                       | 1                                       | 1.54                       | 0                              | 0.00              | 0     | 0                     |                            | 2,153,554              |
| FY21                                 | 0                                       | 0.00                       | 0                                       | 0.00                       | 0                              | 0.00              | 0     | 0                     |                            | 2,290,209              |
| FY22                                 | 0                                       | 0.00                       | 1                                       | 1.46                       | 0                              | 0.00              | 0     | 0                     |                            | 2,358,805              |
| FY23                                 | 1                                       | 1.95                       | 0                                       | 0.00                       | 0                              | 0.00              | 0     | 0                     |                            | 2,410,208              |
| Total                                | 3.00                                    |                            | 13.00                                   |                            | 1.00                           |                   | 0.00  | 0.00                  |                            | 2,410,208              |
|                                      | Average<br>Annual<br>Class A<br>Mishaps | Average<br>Class A<br>Rate | Average<br>Annual<br>Class B<br>Mishaps | Average<br>Class B<br>Rate | Average<br>Annual<br>Destroyed | Rate              | Rate  | Average<br>Fatal Rate | Average<br>Annual<br>Hours |                        |
| 5 YR                                 | 0.20                                    | 0.39                       | 0.60                                    | 0.86                       | 0.00                           | 0.00              | 0.00  | 0.00                  | 66,287                     |                        |
| 10 YR                                | 0.10                                    | 0.20                       | 0.50                                    | 0.69                       | 0.00                           | 0.00              | 0.00  | 0.00                  | 70,701                     |                        |
| LIFETIME                             | 0.09                                    | 0.13                       | 0.41                                    | 0.46                       | 0.03                           | 0.04              | 0.00  | 0.00                  | 75,319                     |                        |

Destroyed Aircraft: Only aircraft owned, designated or leased as "USAF" are included. Fatalities: Pilot totals only include "USAF" personnel designated as "pilot" by the Safety Investigation Board. "All" fatalities include all aviation-related fatalities regardless of designation (USAF, foreign, civilian, etc) or role (pilot, operator, passenger, etc). Additionally, all aviation-related fatalities count toward fatality rate regardless if they resulted from a "flight" (rate-producing) mishap or not.

| related or Aviation Ground Ops). Fiscal Years that hav zero flying hours have been excluded. | 3 |  |
|----------------------------------------------------------------------------------------------|---|--|
|----------------------------------------------------------------------------------------------|---|--|