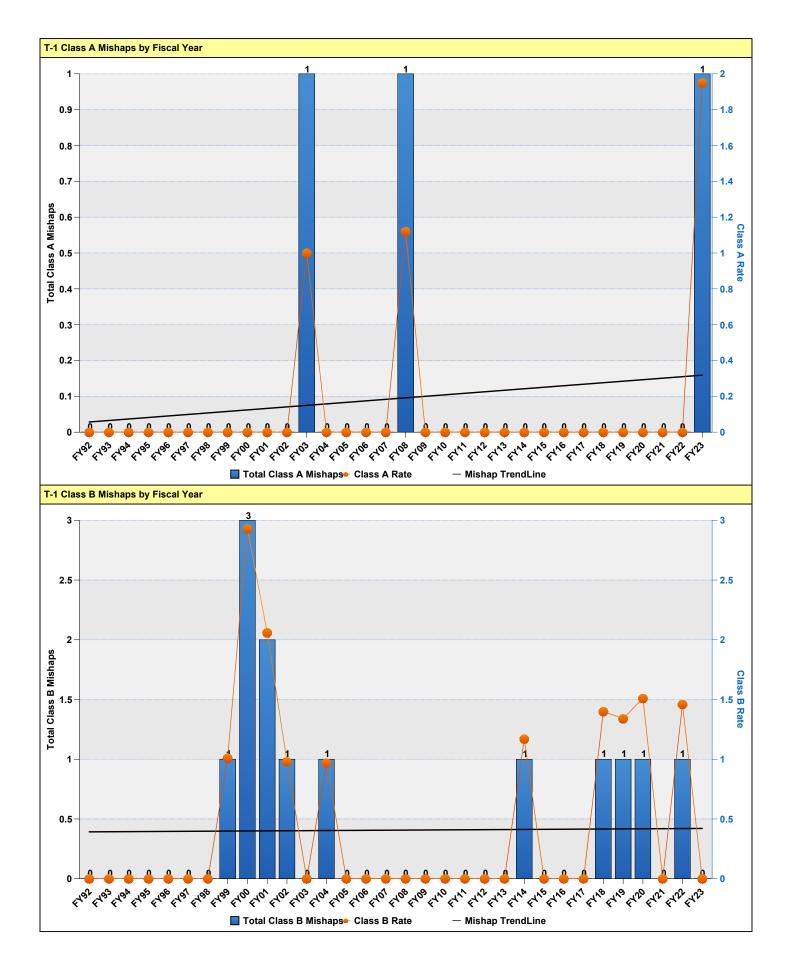

|                                      | T-1 FLIGHT MISHAP HISTORY               |                            |                                         |                            |                                |                   |       |                       |                            |                        |
|--------------------------------------|-----------------------------------------|----------------------------|-----------------------------------------|----------------------------|--------------------------------|-------------------|-------|-----------------------|----------------------------|------------------------|
| (All Rates per 100,000 Flying Hours) |                                         |                            |                                         |                            |                                |                   |       |                       |                            |                        |
|                                      | CLASS A                                 |                            | CLASS B                                 |                            | DESTROYED                      |                   | FATAL |                       |                            |                        |
| YEAR                                 | Total<br>Class A<br>Mishaps             | Class A<br>Rate            | Total<br>Class B<br>Mishaps             | Class B<br>Rate            | Total<br>Destroyed             | Destroyed<br>Rate | PILOT | ALL                   | HOURS                      | CUM HRS                |
| FY92                                 | 0                                       | 0.00                       | 0                                       | 0.00                       | 0                              | 0.00              | 0     | 0                     | 1                          | 1                      |
| FY93                                 | 0                                       | 0.00                       | 0                                       | 0.00                       | 0                              | 0.00              | 0     | 0                     | 18,702                     | 18,703                 |
| FY94                                 | 0                                       | 0.00                       | 0                                       | 0.00                       | 0                              | 0.00              | 0     | 0                     | 32,305                     | 51,008                 |
| FY95<br>FY96                         | 0                                       | 0.00                       | 0                                       | 0.00                       | 0                              | 0.00              | 0     | 0                     | 41,054<br>48,186           | 92,062<br>140,248      |
| FY97                                 | 0                                       | 0.00                       | 0                                       | 0.00                       | 0                              | 0.00              | 0     | 0                     | 58,420                     | 198,668                |
| FY98                                 | 0                                       | 0.00                       | 0                                       | 0.00                       | 0                              | 0.00              | 0     | 0                     | 78,618                     | 277,286                |
| FY99                                 | 0                                       | 0.00                       | 1                                       | 1.01                       | 0                              | 0.00              | 0     | 0                     | 98,994                     | 376,280                |
| FY00                                 | 0                                       | 0.00                       | 3                                       | 2.93                       | 0                              | 0.00              | 0     | 0                     | 102,376                    | 478,656                |
| FY01                                 | 0                                       | 0.00                       | 2                                       | 2.06                       | 0                              | 0.00              | 0     | 0                     | 97,280                     | 575,936                |
| FY02                                 | 0                                       | 0.00                       | 1                                       | 0.98                       | 0                              | 0.00              | 0     | 0                     | 102,381                    | 678,317                |
| FY03                                 | 1                                       | 1.00                       | 0                                       | 0.00                       | 0                              | 0.00              | 0     | 0                     | 100,179                    | 778,496                |
| FY04                                 | 0                                       | 0.00                       | 1                                       | 0.97                       | 0                              | 0.00              | 0     | 0                     | 103,603                    | 882,099                |
| FY05                                 | 0                                       | 0.00                       | 0                                       | 0.00                       | 0                              | 0.00              | 0     | 0                     | 102,437                    | 984,536                |
| FY06                                 | 0                                       | 0.00                       | 0                                       | 0.00                       | 0                              | 0.00              | 0     | 0                     | 100,602                    | , ,                    |
| FY07<br>FY08                         | 0                                       | 0.00                       | 0                                       | 0.00                       | 0                              | 0.00              | 0     | 0                     |                            | 1,184,162<br>1,273,668 |
| FY09                                 | 0                                       | 0.00                       | 0                                       | 0.00                       | 0                              | 0.00              | 0     | 0                     | -                          | 1,361,180              |
| FY10                                 | 0                                       | 0.00                       | 0                                       | 0.00                       | 0                              | 0.00              | 0     | 0                     |                            | 1,449,017              |
| FY11                                 | 0                                       | 0.00                       | 0                                       | 0.00                       | 0                              | 0.00              | 0     | 0                     | -                          | 1,536,338              |
| FY12                                 | 0                                       | 0.00                       | 0                                       | 0.00                       | 0                              | 0.00              | 0     | 0                     | 85,278                     | 1,621,616              |
| FY13                                 | 0                                       | 0.00                       | 0                                       | 0.00                       | 0                              | 0.00              | 0     | 0                     | 81,580                     | 1,703,196              |
| FY14                                 | 0                                       | 0.00                       | 1                                       | 1.17                       | 0                              | 0.00              | 0     | 0                     | 85,590                     | 1,788,786              |
| FY15                                 | 0                                       | 0.00                       | 0                                       | 0.00                       | 0                              | 0.00              | 0     | 0                     | -                          | 1,869,546              |
| FY16                                 | 0                                       | 0.00                       | 0                                       | 0.00                       | 0                              | 0.00              | 0     | 0                     |                            | 1,940,708              |
| FY17                                 | 0                                       | 0.00                       | 0                                       | 0.00                       | 0                              | 0.00              | 0     | 0                     |                            | 2,007,342              |
| FY18<br>FY19                         | 0                                       | 0.00                       | 1                                       | 1.40<br>1.34               | 0                              | 0.00              | 0     | 0                     |                            | 2,078,775<br>2,153,554 |
| FY19<br>FY20                         | 0                                       | 0.00                       | 1                                       | 1.54                       | 0                              | 0.00              | 0     | 0                     |                            | 2,153,554              |
| FY21                                 | 0                                       | 0.00                       | 0                                       | 0.00                       | 0                              | 0.00              | 0     | 0                     |                            | 2,290,209              |
| FY22                                 | 0                                       | 0.00                       | 1                                       | 1.46                       | 0                              | 0.00              | 0     | 0                     |                            | 2,358,805              |
| FY23                                 | 1                                       | 1.95                       | 0                                       | 0.00                       | 0                              | 0.00              | 0     | 0                     |                            | 2,410,208              |
| Total                                | 3.00                                    |                            | 13.00                                   |                            | 1.00                           |                   | 0.00  | 0.00                  |                            | 2,410,208              |
|                                      | Average<br>Annual<br>Class A<br>Mishaps | Average<br>Class A<br>Rate | Average<br>Annual<br>Class B<br>Mishaps | Average<br>Class B<br>Rate | Average<br>Annual<br>Destroyed | Rate              | Rate  | Average<br>Fatal Rate | Average<br>Annual<br>Hours |                        |
| 5 YR                                 | 0.20                                    | 0.39                       | 0.60                                    | 0.86                       | 0.00                           | 0.00              | 0.00  | 0.00                  | 66,287                     |                        |
| 10 YR                                | 0.10                                    | 0.20                       | 0.50                                    | 0.69                       | 0.00                           | 0.00              | 0.00  | 0.00                  | 70,701                     |                        |
| LIFETIME                             | 0.09                                    | 0.13                       | 0.41                                    | 0.46                       | 0.03                           | 0.04              | 0.00  | 0.00                  | 75,319                     |                        |

Flight "rates" are number of mishaps per 100,000 flight hours. Only Aviation "Flight" mishaps are reported here. An Aviation "Flight" mishap is any mishap in which there is intent for flight and reportable damage to a DoD aircraft. Explosives and chemical agents or guided missile mishaps that cause damage in excess of \$20,000 to a DoD aircraft with intent for flight are categorized as aircraft flight mishaps to avoid dual reporting. This is the only aviation mishap subcategory that contributes to the flight mishap rate (NOT flight-

Class A - event that results in fatality, permanent total disability, damage greater than or equal to \$2.5 million and/or a destroyed aircraft (excluding UAS/UAVs Groups 1, 2, or 3). Class B - event that results in permanent partial disability, hospitalization for inpatient care, and/or damage greater than \$600,000 but less than \$2.5 million.

| related or Aviation Ground Ops). Fiscal Years that hav zero flying hours have been excluded. | 3 |  |
|----------------------------------------------------------------------------------------------|---|--|
|----------------------------------------------------------------------------------------------|---|--|